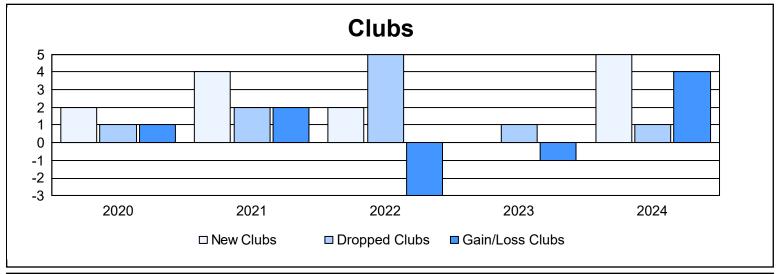

District N 3 As of June 2024 Cumulative

| Year      | New<br>Clubs | Dropped<br>Clubs | Gain/<br>Loss<br>Clubs | New<br>Members | Charter<br>Members | Reinstate<br>Members | Transfer<br>Members | Total<br>Member<br>Added | Total<br>Members<br>Dropped | Gain/<br>Loss<br>Members |
|-----------|--------------|------------------|------------------------|----------------|--------------------|----------------------|---------------------|--------------------------|-----------------------------|--------------------------|
| 2019-2020 | 2            | 1                | 1                      | 73             | 49                 | 9                    | 3                   | 134                      | 106                         | 28                       |
| 2020-2021 | 4            | 2                | 2                      | 57             | 102                | 3                    | 3                   | 165                      | 176                         | -11                      |
| 2021-2022 | 2            | 5                | -3                     | 72             | 43                 | 6                    | 2                   | 123                      | 219                         | -96                      |
| 2022-2023 | 0            | 1                | -1                     | 106            | 9                  | 4                    | 8                   | 127                      | 131                         | -4                       |
| 2023-2024 | 5            | 1                | 4                      | 161            | 118                | 7                    | 5                   | 291                      | 144                         | 147                      |
| Average   | 3            | 2                | 1                      | 94             | 64                 | 6                    | 4                   | 168                      | 155                         | 13                       |